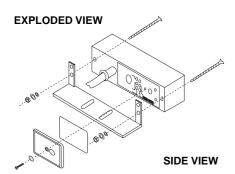

#### Features:

- Suitable for use on single line or mass conveyors
- Independent outputs for proximity (ie. presence) and jam (ie. no motion)
- Sensing distance up to 20mm
- Wide (120mm) sensing face
- Suitable for flush mounting between rails
- Separately adjustable ON & OFF time delays (13 sec max.)
- IP67 when fitted with plexi-glass cover & O-ring supplied
- Supplied with complete mounting kit as shown in exploded view