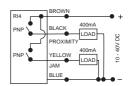

#### Features:

- Suitable for use on single line or mass conveyors
- Independent outputs for proximity (ie. presence) and jam (ie. no motion)
- Sensing distance up to 20mm
- Wide (120mm) sensing face
- Suitable for flush mounting between rails
- Separately adjustable ON & OFF time delays (13 sec max.)
- IP67 when fitted with plexi-glass cover & O-ring supplied
- Supplied with complete mounting kit as shown in exploded view