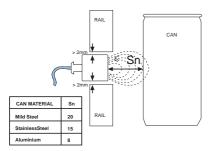

#### Features:

- Suitable for use on single line or mass conveyors
- Independent outputs for proximity (ie. presence) and jam (ie. no motion)
- Sensing distance up to 20mm
- Wide (120mm) sensing face
- Suitable for flush mounting between rails
- Separately adjustable ON & OFF time delays (13 sec max.)
- IP67 when fitted with plexi-glass cover & O-ring supplied
- Supplied with complete mounting kit as shown in exploded view