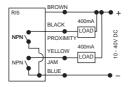

| PROXIMITY<br>DETECTION<br>(All 3 sensing heads) | MOTION DETECTION (Middle sensing head only) | PROXIMITY<br>OUTPUT | JAM<br>OUTPUT |
|-------------------------------------------------|---------------------------------------------|---------------------|---------------|
| Not Sensing                                     | Not Sensing                                 | Off                 | Off           |
| Sensing                                         | Pulse Sensing                               | On                  | Off           |
| Sensing                                         | Not Sensing                                 | On                  | On            |
| Sensing                                         | Sensing                                     | On                  | On            |